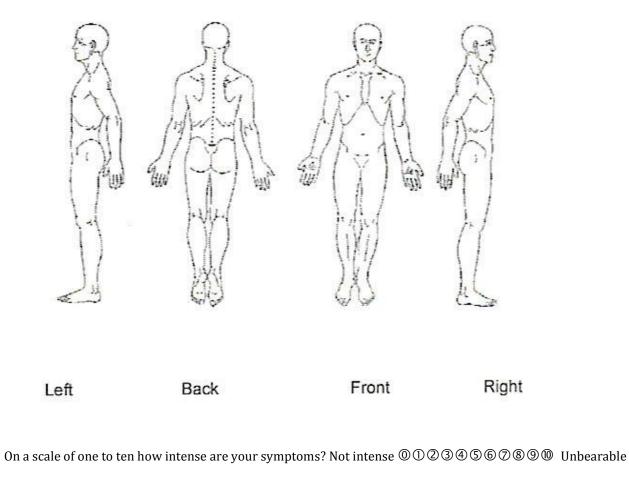

## **Description of Condition**

Mark any area(s) of discomfort with the following key:

A =Ache N =Numbness B = Burning T = Tingling S = Stiffness O = Other

2011 England Chiropractic, LLC 136 E Johnson Ave, Ste 1, PO Box 1890, Chelan, WA 98816 (509) 888-5477